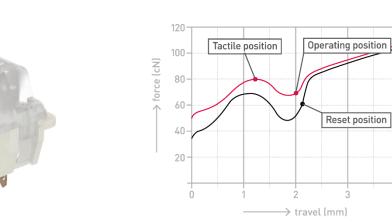

Spring:

· Contacts:

See attached table Soldered or hot-swappable **IP40** tactile 5V > 50 million actuations Single-pole contact 4 mm 2 mm 55 cN 70 cN 80 cN typically < 1ms SMD LED can be mounted directly on the PCB (not included in the module), opening for SMD LED in the base Stainless steel High-quality gold alloy