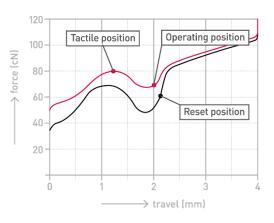

Spring:

· Contacts:

See attached table Soldered or hot-swappable **IP40** tactile 5V > 50 million actuations Single-pole contact 4 mm 2 mm 55 cN 70 cN 80 cN typically < 1ms SMD LED can be mounted directly on the PCB (not included in the module), opening for SMD LED in the base Stainless steel High-quality gold alloy